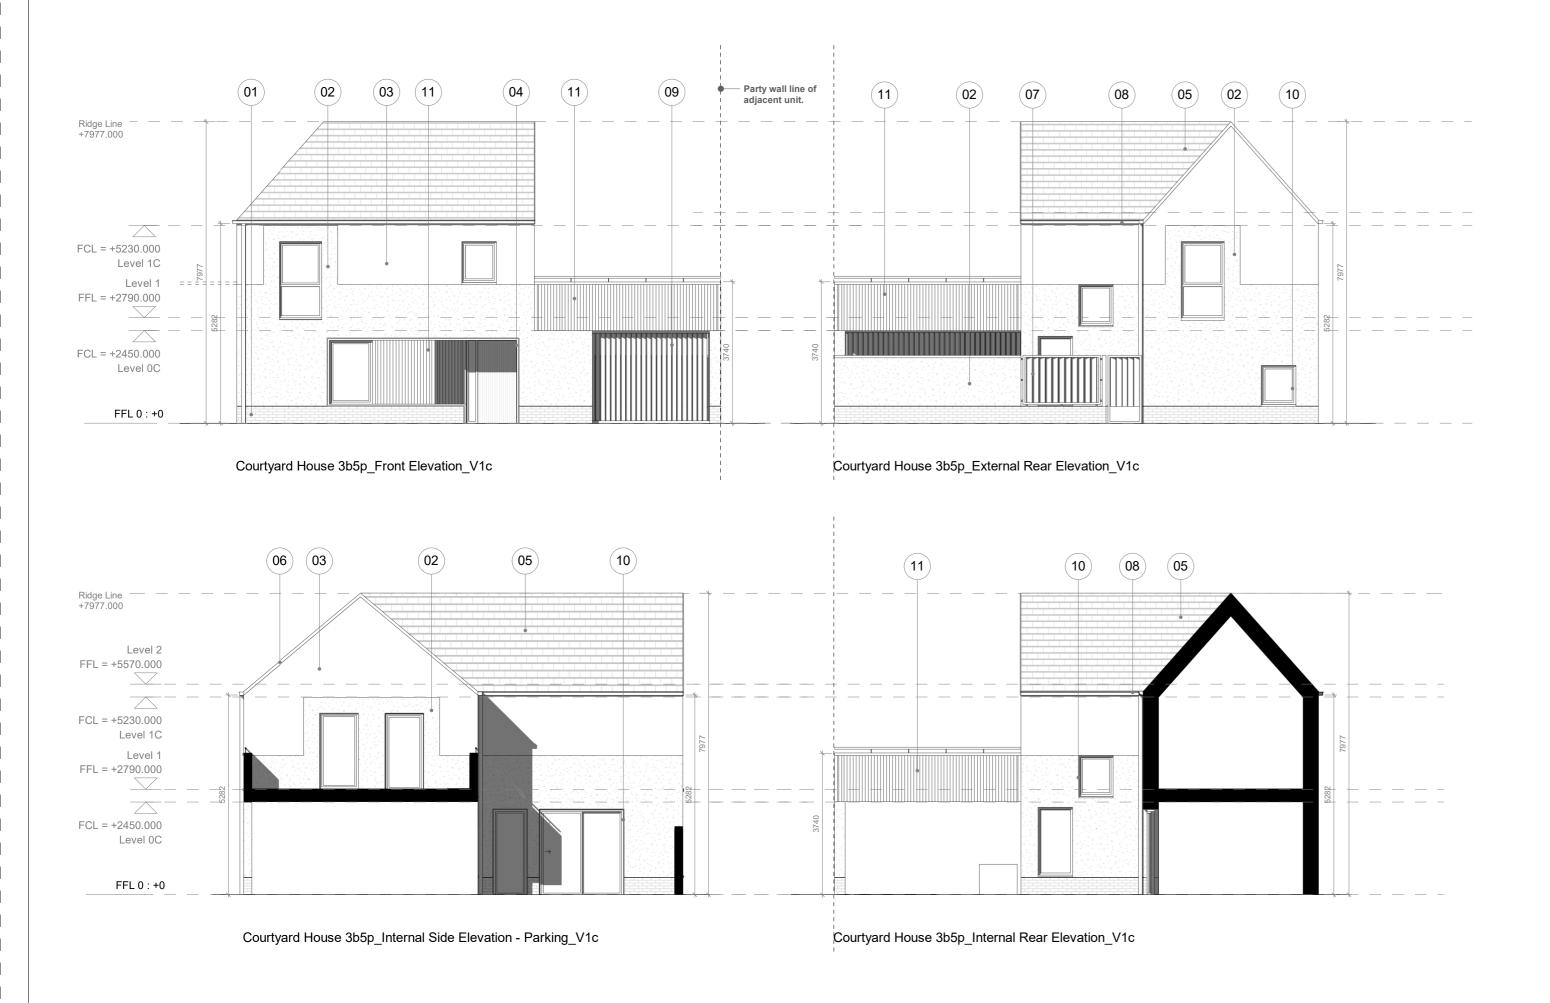

## Material Key

| Materiai                            |
|-------------------------------------|
| Stretcher bond brickwork - charcoal |
| Rough textured render - white       |

- 03 Smooth textured render - white Recessed entrance porches with white pre-cast
- concrete lining white
- Artificial slate or concrete equivalent roof tiles -

01

02

- Verge detail blue/grey
- Vertical louvered timber screens/posts to terrace
- Square section powder coated rainwater goods black 09 Vertical louvered timber screens/doors to carports
- Composite/PVC windows and doors
- Profiled fibre cement facade material and handrail -
- Profiled fibre cement facade material privacy screens with powder coated metal 'T' frame hessian
- 13 Grey/white brick with grey mortar
- Smooth textured render dark grey
- Grey/white brick with colour match mortar
- Projecting header course grey/white brick grey mortar

client Glenveagh

project A496 Lands at Hollystown-Kilmartin

status S4 - Suitable for stage approval

drawing title 3 Bed 5 Person 2 Storey Courtyard House V1c - Elevations

drawing no A496-PMA-XX-XX-DR-A-2007